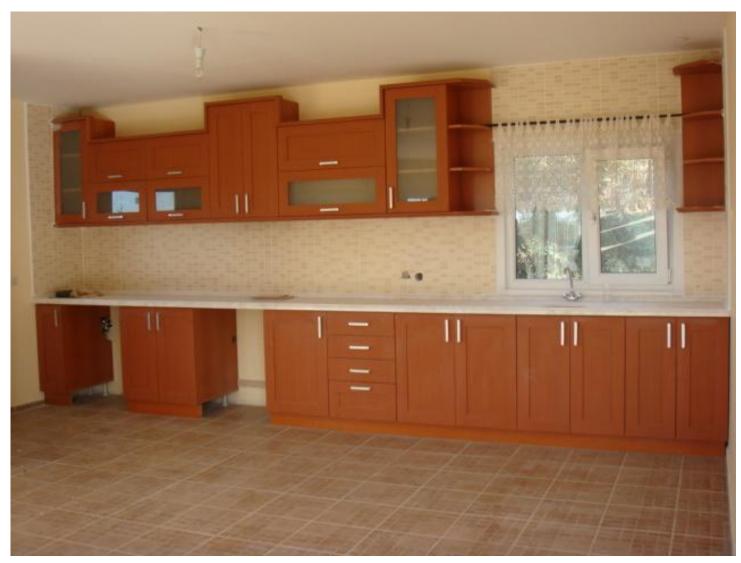

Wall panels dashboard frame is done in a flood.

The walls of outer side 11mm thick OSB plate ,the inner side of 12mm thick gypsum sheet pan covered with. Wet areas (bathroom WC) green gypsum pan used.

For heat insulation (14kg/m3)80mm thick glass wool is used.

Thermal insulation coefficient K: 0,64 kcal /m2 hc.

A wall thickness from 10cm-15 cm ,on request and according to the climatic conditions are made.

Window to the desired extend and in ways that can be done .

Window joinery is rebated from the outside is on the in side moldings are placed.

Glass 4+9+4mm tempered glass in used.

Exterior doors, steel door, dimesion of 900\*2000 interior doors 800\*2000 size white- bellied american bead door will be done. Door of the outer cylindrical door lock, interior door locks hotel locks style wiil be.

Interior walls are plaster application made on whether the desired color is painted with satin paint.

Electrical installation under plastering is done.

For in-wall installation in the cable duct will be used.