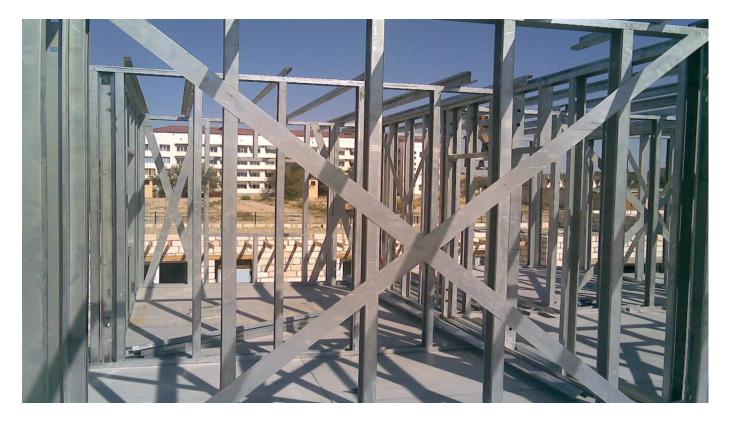

#### LIGHT STEEL STRUCTURES

The buldings in production system is seamless panel frame is created from.

Used in the production of all the materials rollformer machine ,taken from elecrostatic galvanized C and U- section steel structure manifacture of 80kg/m2 snow load,90 km/ h hour wind speed 1.degree of seismic conditions, and 3. climate region on the basic of production will.

Roof scissors galvanized steel, which is made of special profile Throughout in the building, each 120 cm of a galvanized steel scissors are.

Colums of galvanized steel profile whith a special twist are made.

## **PRODUCTION WORK**