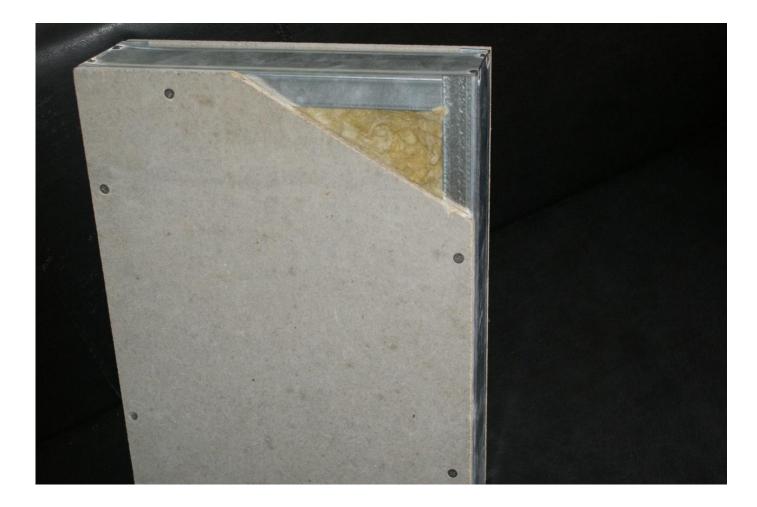

Wall panels dashboard frame is done in a flood.

The walls of outer side 11mm thick OSB plate ,the inner side of 12mm thick gypsum sheet pan covered with. Wet areas (bathroom WC) green gypsum pan used.

For heat insulation (14kg/m3)80mm thick glass wool is used.

Thermal insulation coefficient K: 0,64 kcal /m2 hc.

A wall thickness from 10cm-15 cm ,on request and according to the climatic conditions are made.

Window to the desired extend and in ways that can be done .

The ceiling panels are 12mm thick gypsum board is used.

Ceiling insulation 80mm thick glass wool are used.

Dry wall joint tape joints by pulling gypsum plaster is applied.

Galvanized sheet metals is bent lovers on 11 mm OSB sheet ,3mm membrane and shingle application.