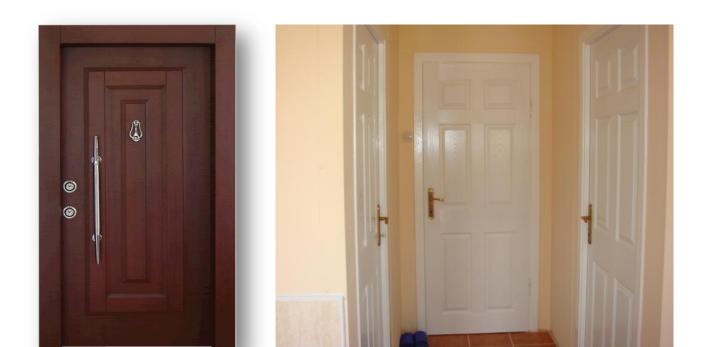

Window joinery is rebated from the outside is on the in side moldings are placed.

Glass 4+9+4mm tempered glass in used.

Exterior doors, steel door, dimesion of 900\*2000 interior doors 800\*2000 size white- bellied american bead door will be done. Door of the outer cylindrical door lock, interior door locks hotel locks style wiil be.