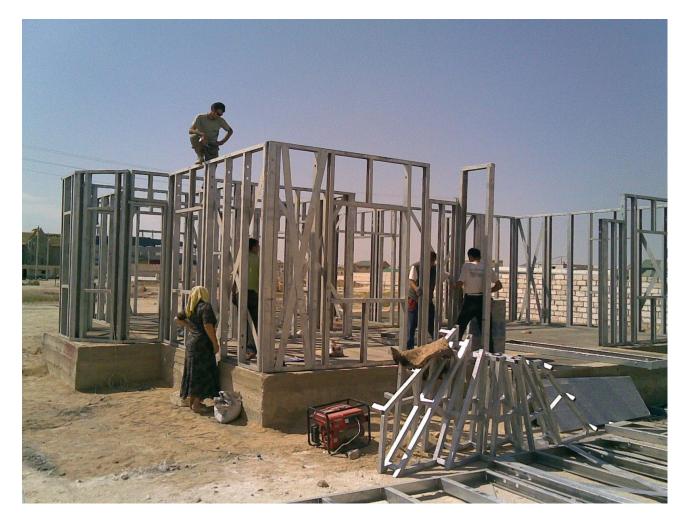

# İnstallation activites

<sup>77.5</sup>m<sup>2</sup>+22m<sup>2</sup>veranda=99.5m<sup>2</sup> 1. KAT KONUT PLANI