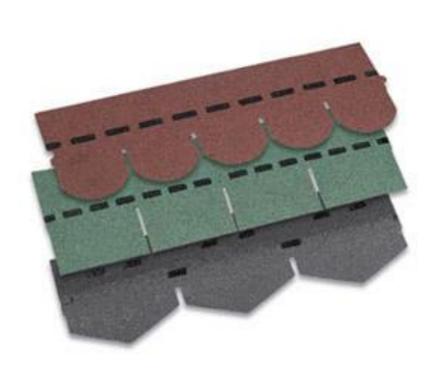

Lovers of galvanized steel with a special twist are made.

Roof – metal tile , and covered with shingle.

The two –storey building in dec floor tiles for special twisted C and U –cross –section of galvanized steel chassis are made.

The ceiling panels are 12mm thick gypsum board is used.

Ceiling insulation 80mm thick glass wool are used.

Dry wall joint tape joints by pulling gypsum plaster is applied.

Galvanized sheet metals is bent lovers on 11 mm OSB sheet ,3mm membrane and shingle application.