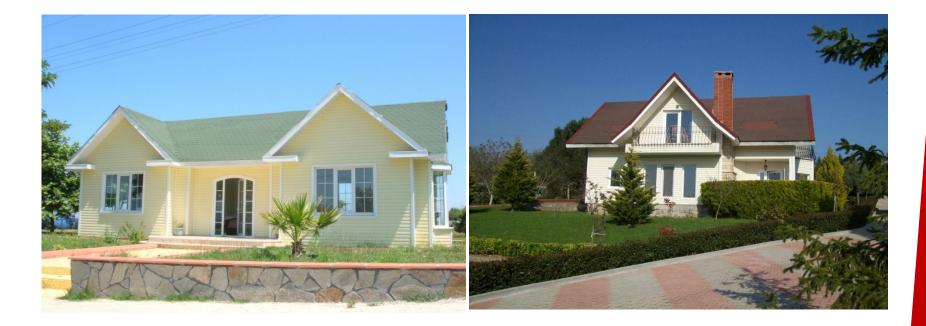

# **AKGUL GROUP**

LİGHT STEEL STRUCTURES www.akgul-group.com

#### LIGHT STEEL STRUCTURES

The buldings in production system is seamless panel frame is created from.

Used in the production of all the materials rollformer machine ,taken from elecrostatic galvanized C and U- section steel structure manifacture of 80kg/m2 snow load,90 km/ h hour wind speed 1.degree of seismic conditions, and 3. climate region on the basic of production will.