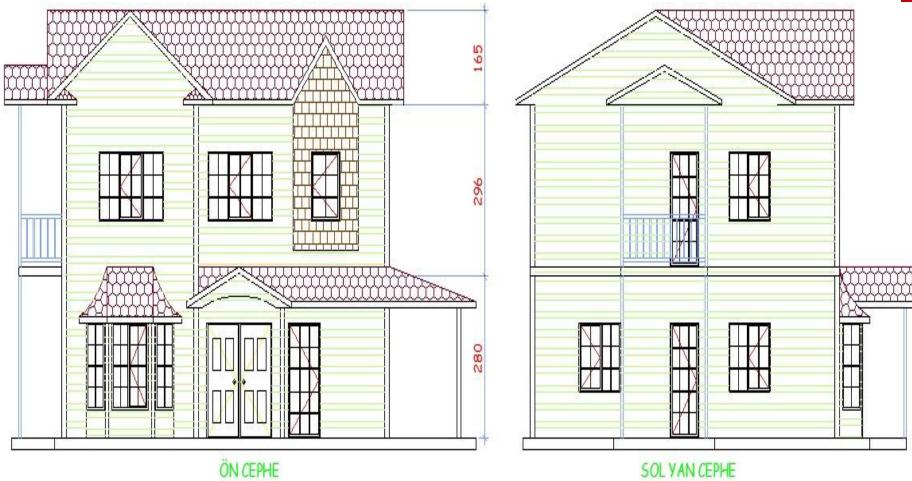

# İnstallation activites

<sup>77.5</sup>m<sup>2</sup>+22m<sup>2</sup>veranda=99.5m<sup>2</sup> 1. KAT KONUT PLANI