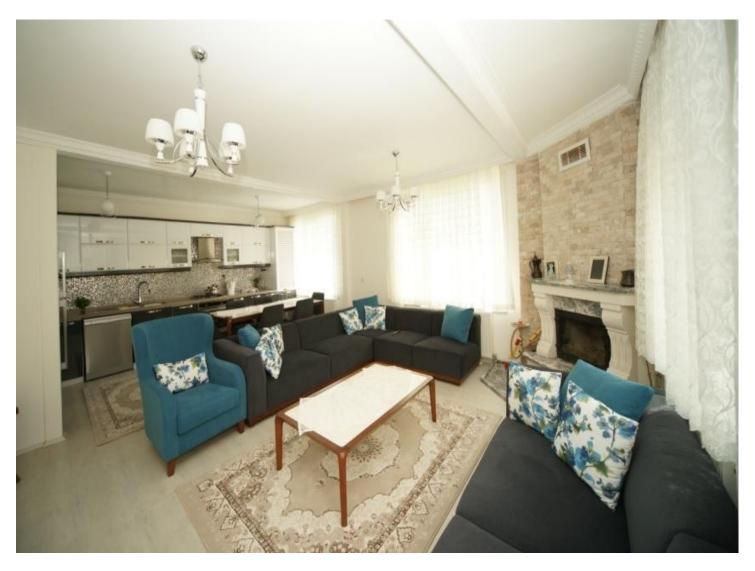

Interior walls are plaster application made on whether the desired color is painted with satin paint.

Electrical installation under plastering is done.

For in-wall installation in the cable duct will be used.