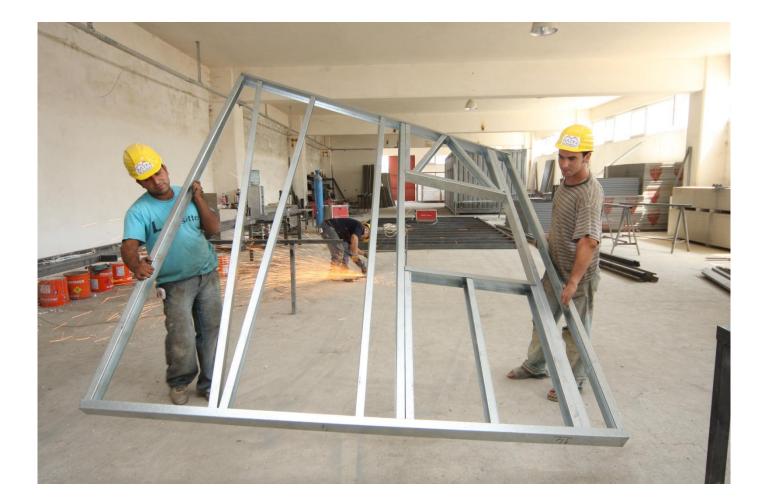

r walls OSB siding on the application is made.

Interior walls are plaster application made on whether the desired color is painted with satin paint.



Electrical installation under plastering is done.

For in-wall installation in the cable duct will be used.

The building fireproaf cable is installation cables (halojen free) is used.

Switch and outlet are mounted.

Electric panel and meter over whelming.









#### LİGHT STEEL STRUCTURES

Clean PVC plumbing pipe with under the plaster.

Fittings and armatures instead of installation without delivery.

Water meter is not installed.







## **BEFORE INSTALLATION WORK**





## **BEFORE INSTALLATION WORK**

## Excavation and concrete pouring activities







## **PRODUCTION WORK**



## **PRODUCTION WORK**



## **PRODUCTION WORK**

































### AFTER INSTALLATION WORK







## AFTER INSTALLATION WORK

# İnstallation activites

















<sup>77.5</sup>m<sup>2</sup>+22m<sup>2</sup>veranda=99.5m<sup>2</sup> 1. KAT KONUT PLANI