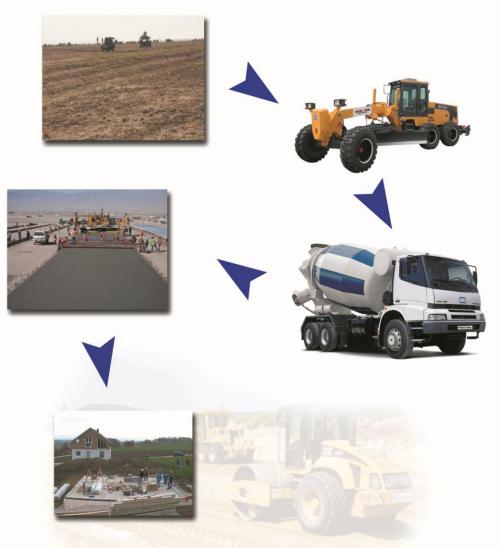

ing 40cm.

The building to the front side of the head with scissors internal ventilation grille will be used.

PVC rain gutters and descents are installed.

Exterior walls OSB siding on the application is made.

Interior walls are plaster application made on whether the desired color is painted with satin paint.



Electrical installation under plastering is done.

For in-wall installation in the cable duct will be used.

The building fireproaf cable is installation cables (halojen free) is used.

Switch and outlet are mounted.

Electric panel and meter over whelming.









#### LİGHT STEEL STRUCTURES

Clean PVC plumbing pipe with under the plaster.

Fittings and armatures instead of installation without delivery.

Water meter is not installed.







## **BEFORE INSTALLATION WORK**





## **BEFORE INSTALLATION WORK**

## Excavation and concrete pouring activities







## **PRODUCTION WORK**



## **PRODUCTION WORK**



## **PRODUCTION WORK**

































### AFTER INSTALLATION WORK







## AFTER INSTALLATION WORK

# İnstallation activites

















<sup>77.5</sup>m<sup>2</sup>+22m<sup>2</sup>veranda=99.5m<sup>2</sup> 1. KAT KONUT PLANI