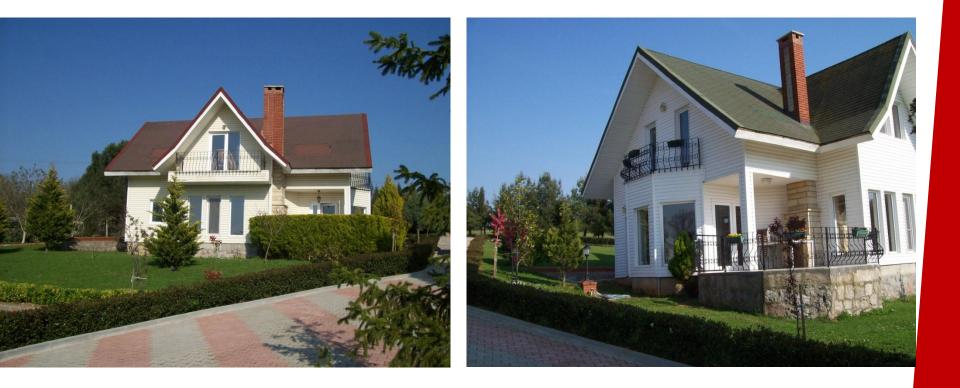

ainted with satin paint.



Electrical installation under plastering is done.

For in-wall installation in the cable duct will be used.

The building fireproaf cable is installation cables (halojen free) is used.

Switch and outlet are mounted.

Electric panel and meter over whelming.









#### LİGHT STEEL STRUCTURES

Clean PVC plumbing pipe with under the plaster.

Fittings and armatures instead of installation without delivery.

Water meter is not installed.







## **BEFORE INSTALLATION WORK**





## **BEFORE INSTALLATION WORK**

## Excavation and concrete pouring activities







## **PRODUCTION WORK**



## **PRODUCTION WORK**



## **PRODUCTION WORK**

































### AFTER INSTALLATION WORK







## AFTER INSTALLATION WORK

# İnstallation activites

















<sup>77.5</sup>m<sup>2</sup>+22m<sup>2</sup>veranda=99.5m<sup>2</sup> 1. KAT KONUT PLANI