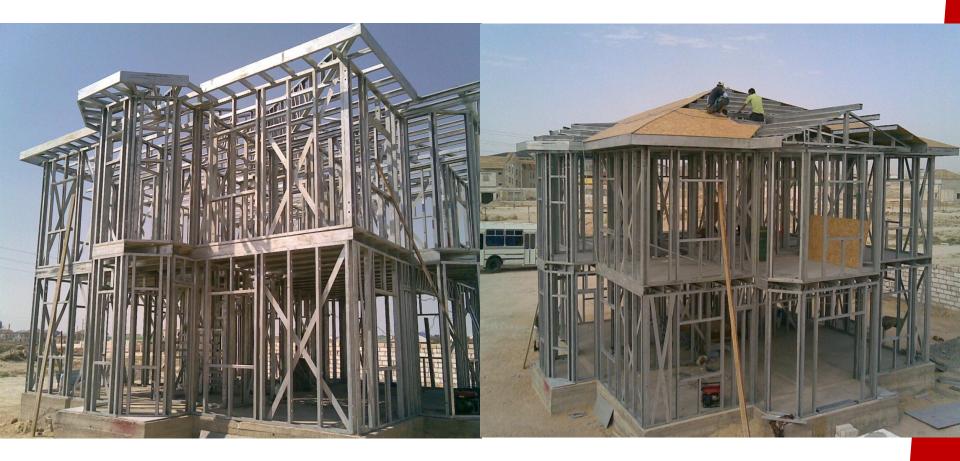

ock, interior door locks hotel locks style wiil be.



Roof scissors galvanized steel, which is made of special profile Throughout in the building, each 120 cm of a galvanized steel scissors are.

Colums of galvanized steel profile whith a special twist are made.

Lovers of galvanized steel with a special twist are made.

Roof – metal tile , and covered with shingle.

The two –storey building in dec floor tiles for special twisted C and U –cross –section of galvanized steel chassis are made.





The frimon 16 mm thick shall be laid in cement –bonded particle board.

Two storey buildings with a special twist hair from ,stairs digits will be done and cover 16 mm thick cement board with covered.

The links is provided with a bolt and nut .Repeatedly disassembled and can be established.







The ceiling panels are 12mm thick gypsum board is used.

Ceiling insulation 80mm thick glass wool are used.

Dry wall joint tape joints by pulling gypsum plaster is applied.

Galvanized sheet metals is bent lovers on 11 mm OSB sheet ,3mm membrane and shingle application.

The eaves of the roof the building 40cm.

The building to the front side of the head with scissors internal ventilation grille will be used.

PVC rain gutters and descents are installed.

Exterior walls OSB siding on the application is made.

Interior walls are plaster application made on whether the desired color is painted with satin paint.



Electrical installation under plastering is done.

For in-wall installation in the cable duct will be used.

The building fireproaf cable is installation cables (halojen free) i