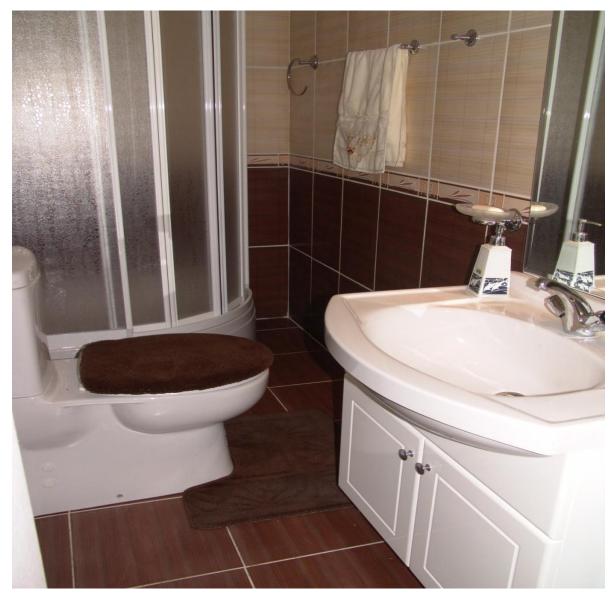

Wall panels dashboard frame is done in a flood.

The walls of outer side 11mm thick OSB plate ,the inner side of 12mm thick gypsum sheet pan covered with. Wet areas (bathroom WC) green gypsum pan used.

For heat insulation (14kg/m3)80mm thick glass wool is used.

#### LİGHT STEEL STRUCTURES

Clean PVC plumbing pipe with under the plaster.

Fittings and armatures instead of installation without delivery.

Water meter is not installed.