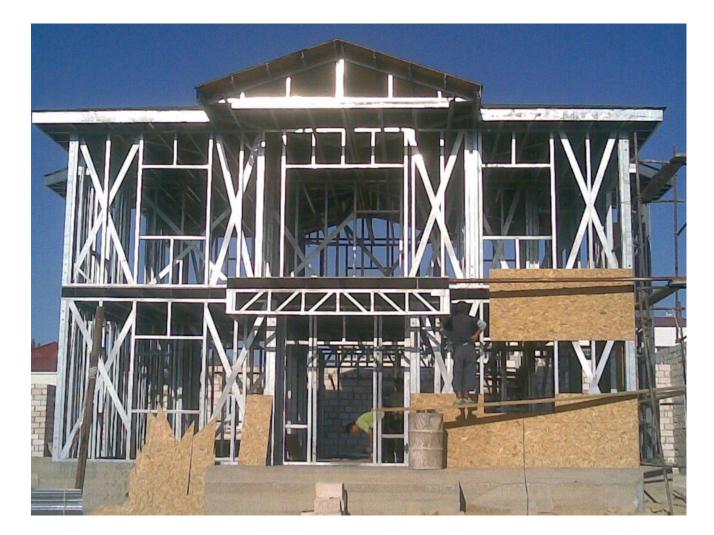

# İnstallation activites

<sup>77.5</sup>m<sup>2</sup>+22m<sup>2</sup>veranda=99.5m<sup>2</sup> 1. KAT KONUT PLANI