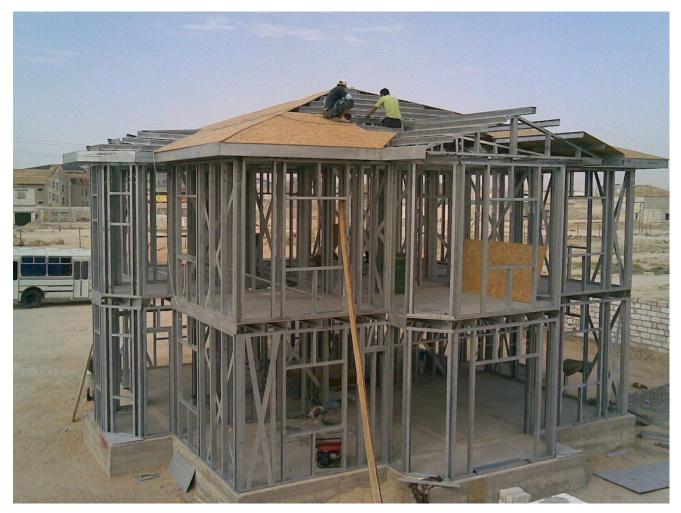

### AFTER INSTALLATION WORK

## AFTER INSTALLATION WORK

# İnstallation activites

<sup>77.5</sup>m<sup>2</sup>+22m<sup>2</sup>veranda=99.5m<sup>2</sup> 1. KAT KONUT PLANI