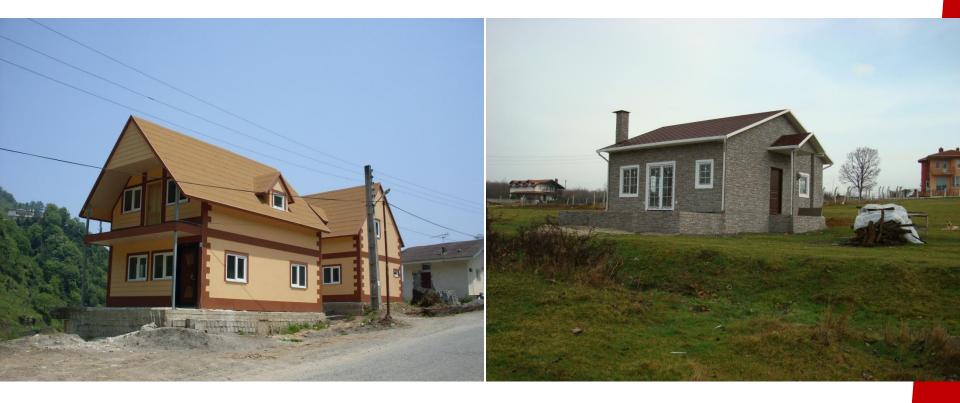

ed with satin paint.



Electrical installation under plastering is done.

For in-wall installation in the cable duct will be used.

The building fireproaf cable is installation cables (halojen free) is used.

Switch and outlet are mounted.

Electric panel and meter over whelming.









#### LİGHT STEEL STRUCTURES

Clean PVC plumbing pipe with under the plaster.

Fittings and armatures instead of installation without delivery.

Water meter is not installed.







## **BEFORE INSTALLATION WORK**





## **BEFORE INSTALLATION WORK**

## Excavation and concrete pouring activities







## **PRODUCTION WORK**



## **PRODUCTION WORK**



## **PRODUCTION WORK**

































### AFTER INSTALLATION WORK







## AFTER INSTALLATION WORK

# İnstallation activites

















<sup>77.5</sup>m<sup>2</sup>+22m<sup>2</sup>veranda=99.5m<sup>2</sup> 1. KAT KONUT PLANI