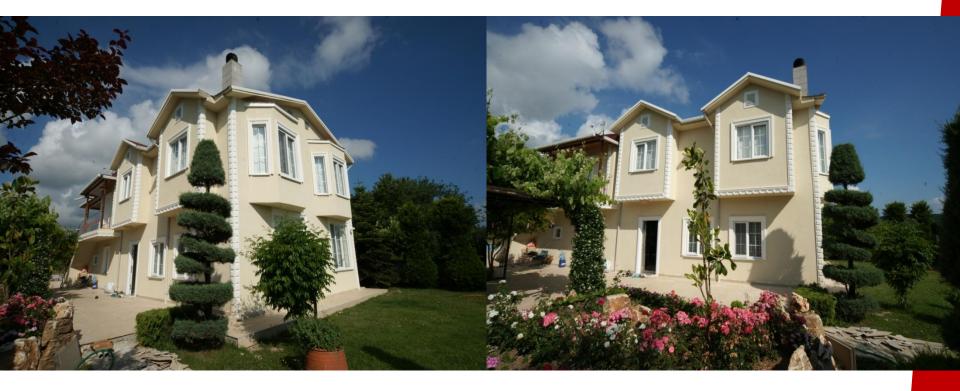

painted with satin paint.



Electrical installation under plastering is done.

For in-wall installation in the cable duct will be used.

The building fireproaf cable is installation cables (halojen free) is used.

Switch and outlet are mounted.

Electric panel and meter over whelming.









#### LİGHT STEEL STRUCTURES

Clean PVC plumbing pipe with under the plaster.

Fittings and armatures instead of installation without delivery.

Water meter is not installed.







## **BEFORE INSTALLATION WORK**





## **BEFORE INSTALLATION WORK**

## Excavation and concrete pouring activities







## **PRODUCTION WORK**



## **PRODUCTION WORK**



## **PRODUCTION WORK**

































### AFTER INSTALLATION WORK







## AFTER INSTALLATION WORK

# İnstallation activites

















<sup>77.5</sup>m<sup>2</sup>+22m<sup>2</sup>veranda=99.5m<sup>2</sup> 1. KAT KONUT PLANI