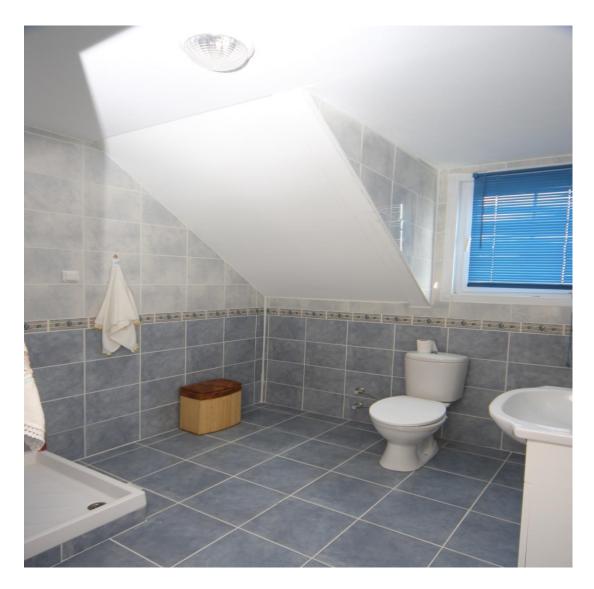

Wall panels dashboard frame is done in a flood.

The walls of outer side 11mm thick OSB plate ,the inner side of 12mm thick gypsum sheet pan covered with. Wet areas (bathroom WC) green gypsum pan used.

For heat insulation (14kg/m3)80mm thick glass wool is used.

#### LİGHT STEEL STRUCTURES

Clean PVC plumbing pipe with under the plaster.

Fittings and armatures instead of installation without delivery.

Water meter is not installed.