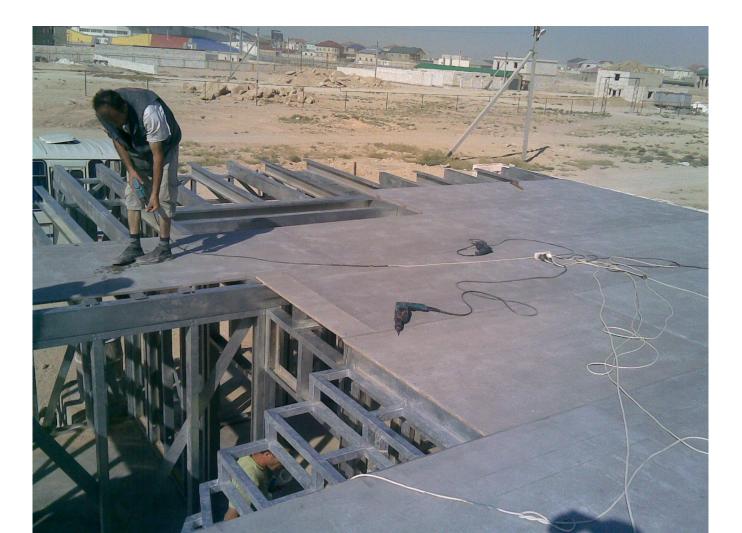

# İnstallation activites

<sup>77.5</sup>m<sup>2</sup>+22m<sup>2</sup>veranda=99.5m<sup>2</sup> 1. KAT KONUT PLANI