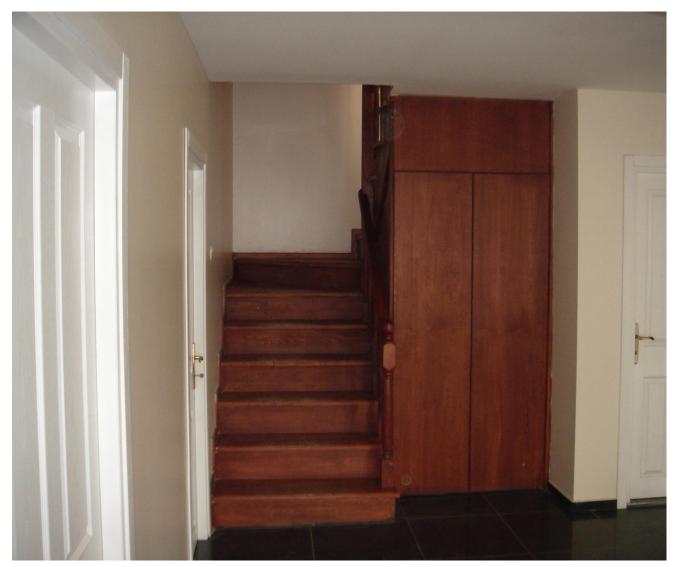

The frimon 16 mm thick shall be laid in cement –bonded particle board.

Two storey buildings with a special twist hair from ,stairs digits will be done and cover 16 mm thick cement board with covered.

The links is provided with a bolt and nut .Repeatedly disassembled and can be established.