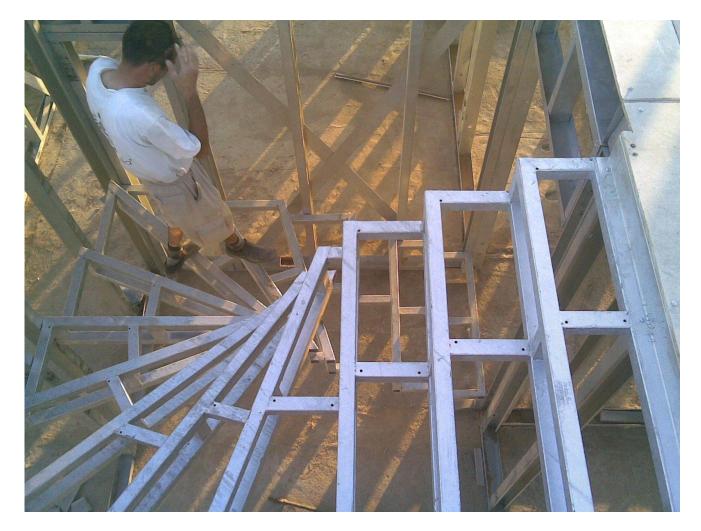

# İnstallation activites

<sup>77.5</sup>m<sup>2</sup>+22m<sup>2</sup>veranda=99.5m<sup>2</sup> 1. KAT KONUT PLANI