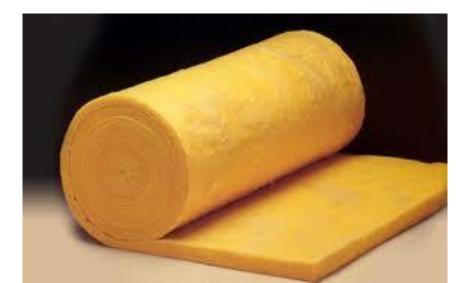

Wall panels dashboard frame is done in a flood.

The walls of outer side 11mm thick OSB plate ,the inner side of 12mm thick gypsum sheet pan covered with. Wet areas (bathroom WC) green gypsum pan used.

For heat insulation (14kg/m3)80mm thick glass wool is used.

Thermal insulation coefficient K: 0,64 kcal /m2 hc.

A wall thickness from 10cm-15 cm ,on request and according to the climatic conditions are made.

Window to the desired extend and in ways that can be done .