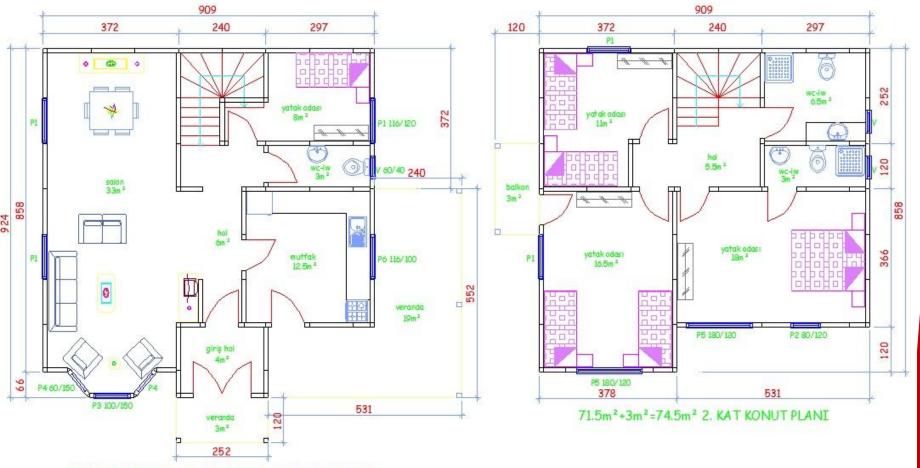

# İnstallation activites

<sup>77.5</sup>m<sup>2</sup>+22m<sup>2</sup>veranda=99.5m<sup>2</sup> 1. KAT KONUT PLANI