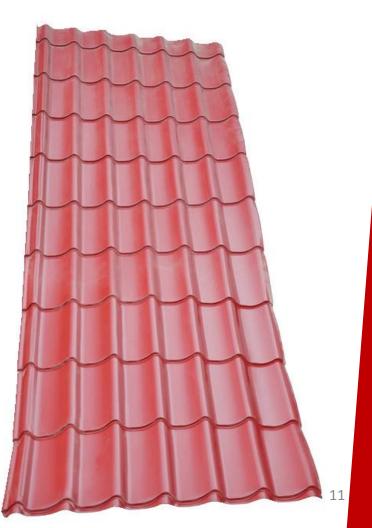

Lovers of galvanized steel with a special twist are made.

Roof – metal tile , and covered with shingle.

The two –storey building in dec floor tiles for special twisted C and U –cross –section of galvanized steel chassis are made.

The ceiling panels are 12mm thick gypsum board is used.

Ceiling insulation 80mm thick glass wool are used.

Dry wall joint tape joints by pulling gypsum plaster is applied.

Galvanized sheet metals is bent lovers on 11 mm OSB sheet ,3mm membrane and shingle application.