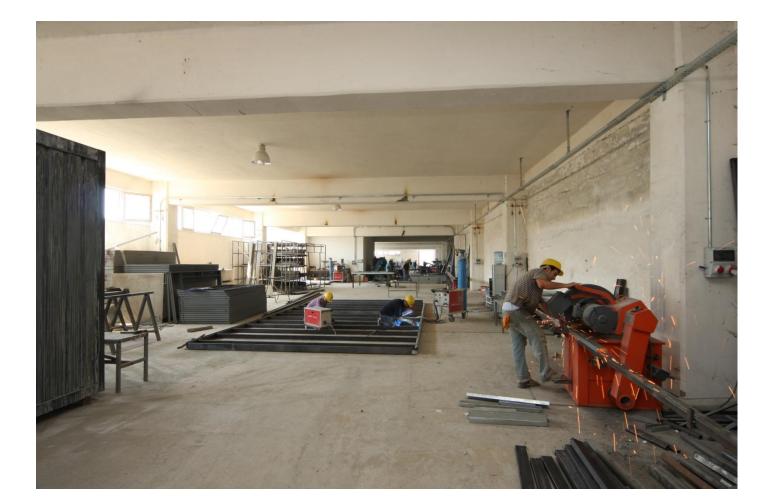

VC rain gutters and descents are installed.

Exterior walls OSB siding on the application is made.

Interior walls are plaster application made on whether the desired color is painted with satin paint.



Electrical installation under plastering is done.

For in-wall installation in the cable duct will be used.

The building fireproaf cable is installation cables (halojen free) is used.

Switch and outlet are mounted.

Electric panel and meter over whelming.









#### LİGHT STEEL STRUCTURES

Clean PVC plumbing pipe with under the plaster.

Fittings and armatures instead of installation without delivery.

Water meter is not installed.







## **BEFORE INSTALLATION WORK**





## **BEFORE INSTALLATION WORK**

## Excavation and concrete pouring activities







## **PRODUCTION WORK**



## **PRODUCTION WORK**



## **PRODUCTION WORK**

































### AFTER INSTALLATION WORK







## AFTER INSTALLATION WORK

# İnstallation activites

















<sup>77.5</sup>m<sup>2</sup>+22m<sup>2</sup>veranda=99.5m<sup>2</sup> 1. KAT KONUT PLANI