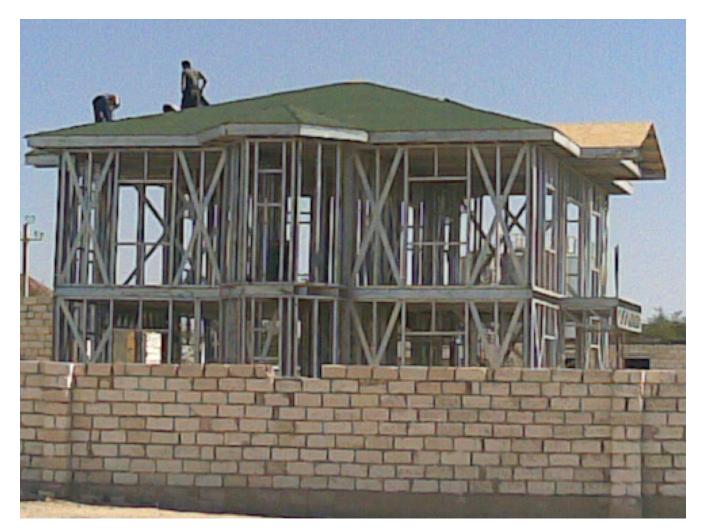

# İnstallation activites

<sup>77.5</sup>m<sup>2</sup>+22m<sup>2</sup>veranda=99.5m<sup>2</sup> 1. KAT KONUT PLANI