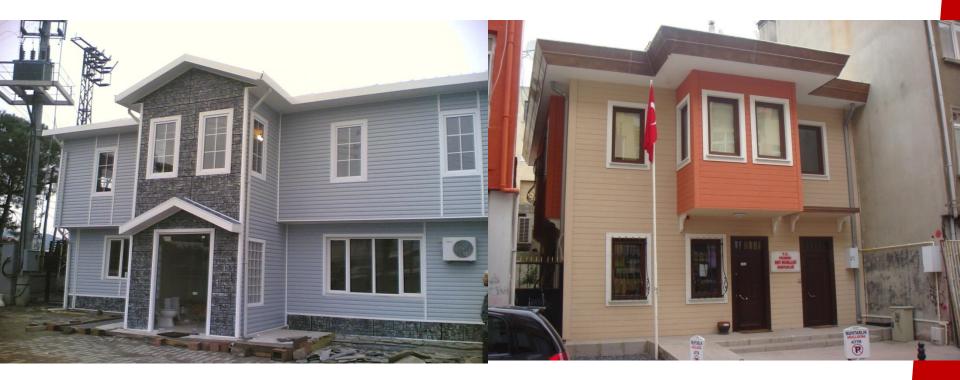

with satin paint.



Electrical installation under plastering is done.

For in-wall installation in the cable duct will be used.

The building fireproaf cable is installation cables (halojen free) is used.

Switch and outlet are mounted.

Electric panel and meter over whelming.









#### LİGHT STEEL STRUCTURES

Clean PVC plumbing pipe with under the plaster.

Fittings and armatures instead of installation without delivery.

Water meter is not installed.







## **BEFORE INSTALLATION WORK**





## **BEFORE INSTALLATION WORK**

## Excavation and concrete pouring activities







## **PRODUCTION WORK**



## **PRODUCTION WORK**



## **PRODUCTION WORK**

































### AFTER INSTALLATION WORK







## AFTER INSTALLATION WORK

# İnstallation activites

















<sup>77.5</sup>m<sup>2</sup>+22m<sup>2</sup>veranda=99.5m<sup>2</sup> 1. KAT KONUT PLANI