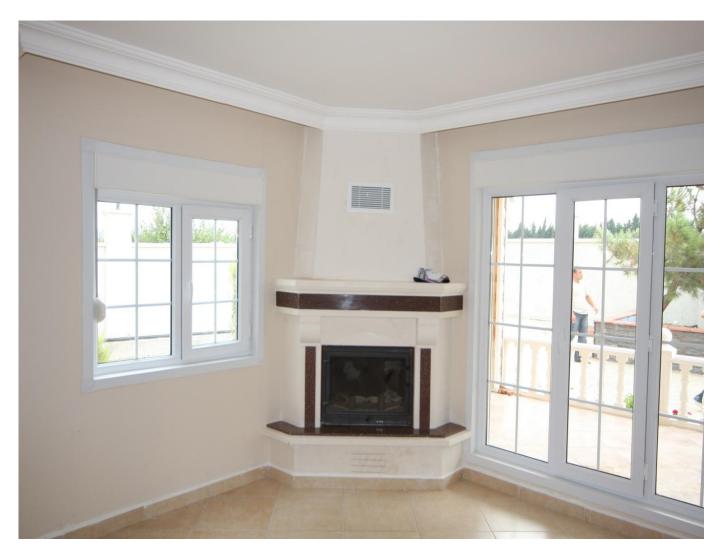

The eaves of the roof the building 40cm.

The building to the front side of the head with scissors internal ventilation grille will be used.

PVC rain gutters and descents are installed.

Exterior walls OSB siding on the application is made.