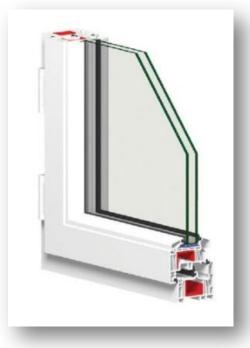

Window joinery is rebated from the outside is on the in side moldings are placed.

Glass 4+9+4mm tempered glass in used.

Exterior doors, steel door, dimesion of 900\*2000 interior doors 800\*2000 size white- bellied american bead door will be done. Door of the outer cylindrical door lock, interior door locks hotel locks style wiil be.