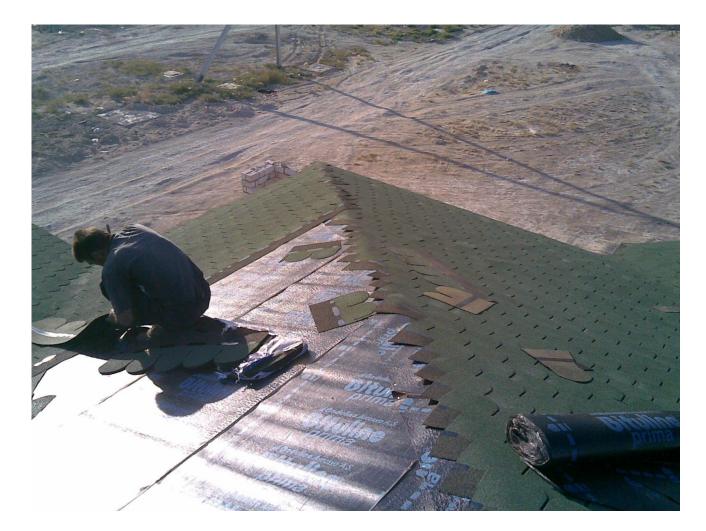

Lovers of galvanized steel with a special twist are made.

Roof – metal tile , and covered with shingle.

The two –storey building in dec floor tiles for special twisted C and U –cross –section of galvanized steel chassis are made.

The ceiling panels are 12mm thick gypsum board is used.

Ceiling insulation 80mm thick glass wool are used.

Dry wall joint tape joints by pulling gypsum plaster is applied.

Galvanized sheet metals is bent lovers on 11 mm OSB sheet ,3mm membrane and shingle application.