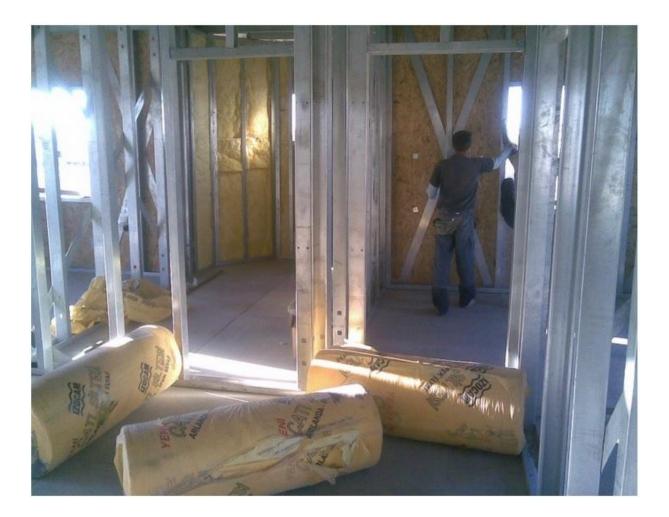

#### LIGHT STEEL STRUCTURES

The buldings in production system is seamless panel frame is created from.

Used in the production of all the materials rollformer machine ,taken from elecrostatic galvanized C and U- section steel structure manifacture of 80kg/m2 snow load,90 km/ h hour wind speed 1.degree of seismic conditions, and 3. climate region on the basic of production will.

Wall panels dashboard frame is done in a flood.

The walls of outer side 11mm thick OSB plate ,the inner side of 12mm thick gypsum sheet pan covered with. Wet areas (bathroom WC) green gypsum pan used.

For heat insulation (14kg/m3)80mm thick glass wool is used.

Thermal insulation coefficient K: 0,64 kcal /m2 hc.

A wall thickness from 10cm-15 cm ,on request and according to the climatic conditions are made.

Window to the desired extend and in ways that can be done .