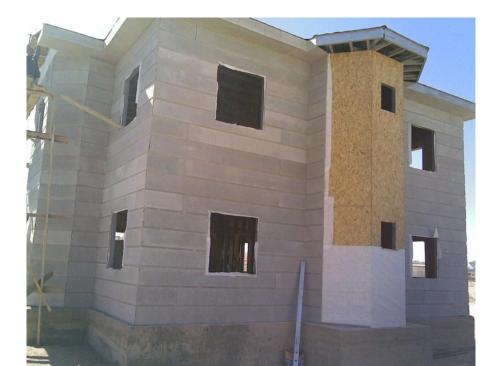

from ,stairs digits will be done and cover 16 mm thick cement board with covered.

The links is provided with a bolt and nut .Repeatedly disassembled and can be established.







The ceiling panels are 12mm thick gypsum board is used.

Ceiling insulation 80mm thick glass wool are used.

Dry wall joint tape joints by pulling gypsum plaster is applied.

Galvanized sheet metals is bent lovers on 11 mm OSB sheet ,3mm membrane and shingle application.

The eaves of the roof the building 40cm.

The building to the front side of the head with scissors internal ventilation grille will be used.

PVC rain gutters and descents are installed.

Exterior walls OSB siding on the application is made.

Interior walls are plaster application made on whether the desired color is painted with satin paint.



Electrical installation under plastering is done.

For in-wall installation in the cable duct will be used.

The building fireproaf cable is installation cables (halojen free) is used.

Switch and outlet are mounted.

Electric panel and meter over whelming.









#### LİGHT STEEL STRUCTURES

Clean PVC plumbing pipe with under the plaster.

Fittings and armatures instead of installation without delivery.

Water meter is not installed.







## **BEFORE INSTALLATION WORK**





## **BEFORE INSTALLATION WORK**

## Excavation and concrete pouring activities







## **PRODUCTION WORK**



## **PRODUCTION WORK**



## **PRODUCTION WORK**

































### AFTER INSTALLATION WORK







## AFTER INSTALLATION WORK

# İnstallation activites

















<sup>77.5</sup