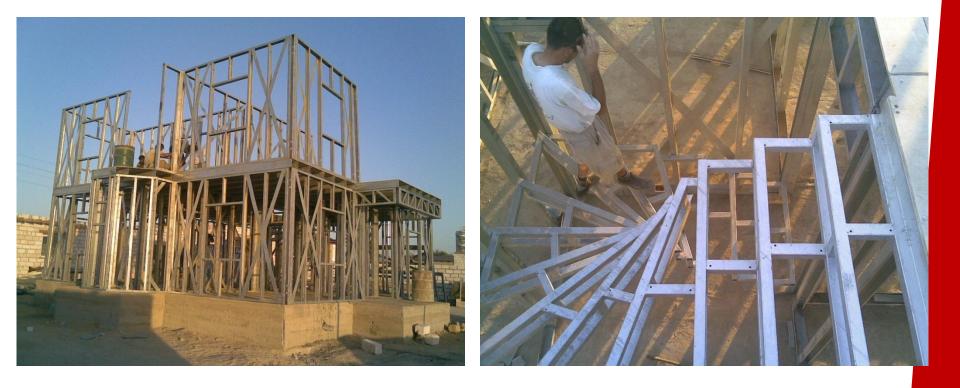

lock, interior door locks hotel locks style wiil be.



Roof scissors galvanized steel, which is made of special profile Throughout in the building, each 120 cm of a galvanized steel scissors are.

Colums of galvanized steel profile whith a special twist are made.

Lovers of galvanized steel with a special twist are made.

Roof – metal tile , and covered with shingle.

The two –storey building in dec floor tiles for special twisted C and U –cross –section of galvanized steel chassis are made.





The frimon 16 mm thick shall be laid in cement –bonded particle board.

Two storey buildings with a special twist hair from ,stairs digits will be done and cover 16 mm thick cement board with covered.

The links is provided with a bolt and nut .Repeatedly disassembled and can be established.







The ceiling panels are 12mm thick gypsum board is used.

Ceiling insulation 80mm thick glass wool are used.

Dry wall joint tape joints by pulling gypsum plaster is applied.

Galvanized sheet metals is bent lovers on 11 mm OSB sheet ,3mm membrane and shingle application.

The eaves of the roof the building 40cm.

The building to the front side of the head with scissors internal ventilation grille will be used.

PVC rain gutters and descents are installed.

Exterior walls OSB siding on the application is made.

Interior walls are plaster application made on whether the desired color is painted with satin paint.



Electrical installation under plastering is done.

For in-wall installation in the cable duct will be used.

The building fireproaf cable is installation cables (halojen free)