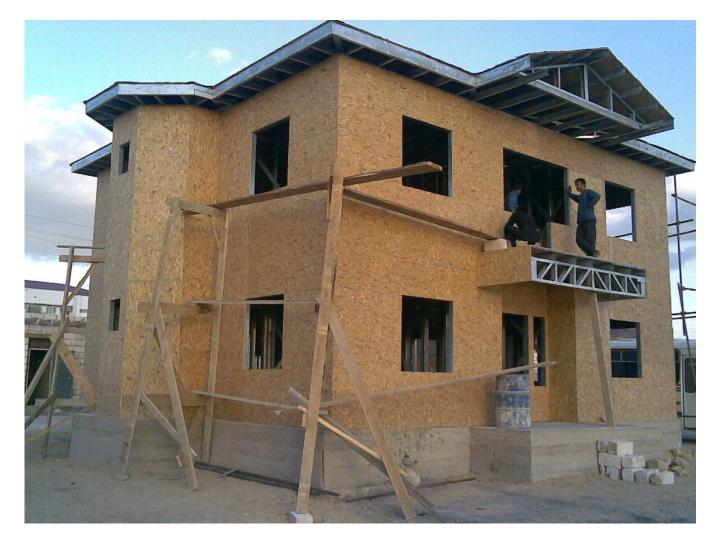

application is made.

Interior walls are plaster application made on whether the desired color is painted with satin paint.



Electrical installation under plastering is done.

For in-wall installation in the cable duct will be used.

The building fireproaf cable is installation cables (halojen free) is used.

Switch and outlet are mounted.

Electric panel and meter over whelming.









#### LİGHT STEEL STRUCTURES

Clean PVC plumbing pipe with under the plaster.

Fittings and armatures instead of installation without delivery.

Water meter is not installed.







## **BEFORE INSTALLATION WORK**





## **BEFORE INSTALLATION WORK**

## Excavation and concrete pouring activities







## **PRODUCTION WORK**



## **PRODUCTION WORK**



## **PRODUCTION WORK**

































### AFTER INSTALLATION WORK







## AFTER INSTALLATION WORK

# İnstallation activites

















<sup>77.5</sup>m<sup>2</sup>+22m<sup>2</sup>veranda=99.5m<sup>2</sup> 1. KAT KONUT PLANI