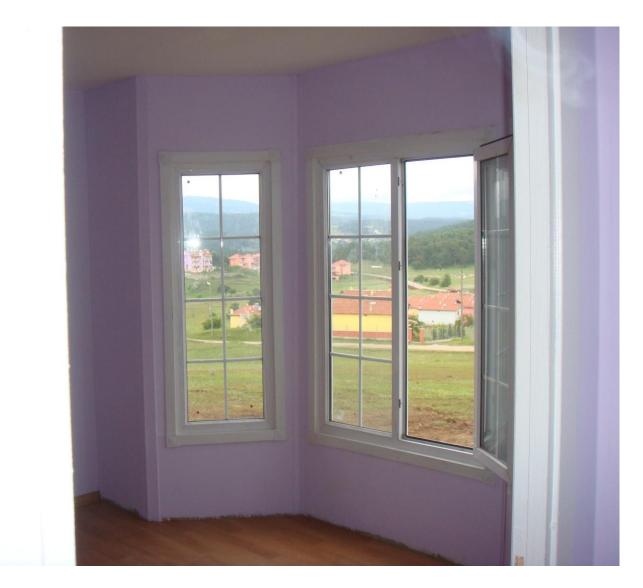

Thermal insulation coefficient K: 0,64 kcal /m2 hc.

A wall thickness from 10cm-15 cm ,on request and according to the climatic conditions are made.

Window to the desired extend and in ways that can be done .

Window joinery is rebated from the outside is on the in side moldings are placed.

Glass 4+9+4mm tempered glass in used.

Exterior doors, steel door, dimesion of 900\*2000 interior doors 800\*2000 size white- bellied american bead door will be done. Door of the outer cylindrical door lock, interior door locks hotel locks style wiil be.