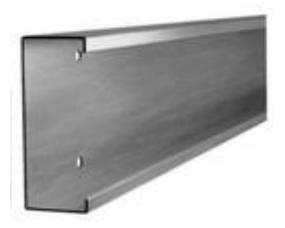

#### LIGHT STEEL STRUCTURES

The buldings in production system is seamless panel frame is created from.

Used in the production of all the materials rollformer machine ,taken from elecrostatic galvanized C and U- section steel structure manifacture of 80kg/m2 snow load,90 km/ h hour wind speed 1.degree of seismic conditions, and 3. climate region on the basic of production will.

Roof scissors galvanized steel, which is made of special profile Throughout in the building, each 120 cm of a galvanized steel scissors are.

Colums of galvanized steel profile whith a special twist are made.

Lovers of galvanized steel with a special twist are made.

Roof – metal tile , and covered with shingle.

The two –storey building in dec floor tiles for special twisted C and U –cross –section of galvanized steel chassis are made.